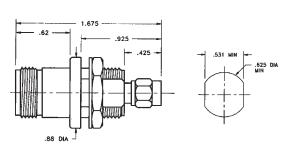

# N Bulkhead Female Jack to SMA Male Plug

#### **Model Number**

ADT-2810-NF-SMM-02

#### **SPECIFICATIONS**

Frequency: DC - 18.0 GHz

VSWR: 1.20 max Impedance: 50 Ohms

Finish: Passivated Stainless Steel