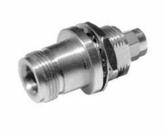

## N Bulkhead Female Jack to SMA Female Jack

#### **Model Number**

**ADT-2840-NF-SMF-02** 

#### **SPECIFICATIONS**

Frequency: DC - 18.0 GHz

VSWR: 1.20 max Impedance: 50 Ohms

Finish: Passivated Stainless Steel