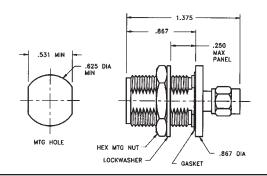

# N Bulkhead Female Jack to SMA Male Plug

#### **Model Number**

ADT-2810-NF-SMM-02

#### **SPECIFICATIONS**

Frequency: DC - 18.0 GHz

VSWR: 1.20 max Impedance: 50 Ohms

Finish: Passivated Stainless Steel