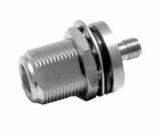

# N Rear Mount Bulkhead Female Jack to SMA Female Jack

#### **Model Number**

ADT-2599-NF-SMF-02

#### **SPECIFICATIONS**

Frequency: DC - 18.0 GHz VSWR: 1.04 @ DC-4.0 GHz 1.07 @ 4.0-8.0 GHz 1.12 @ 8.0-18.0 GHz

Impedance: 50 Ohms

Finish: Passivated Stainless Steel