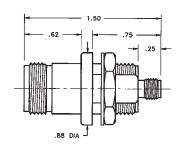

# N Rear Mount Bulkhead Female Jack to SMA Male Plug

### **Model Number**

ADT-2599-NF-SMM-02

#### **SPECIFICATIONS**

Frequency: DC - 18.0 GHz

VSWR: 1.20 max Impedance: 50 Ohms

Finish: Passivated Stainless Steel