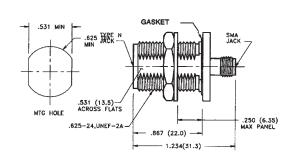

# N Rear Mount Bulkhead Female Jack to SMA Male Plug

### **Model Number**

ADT-2599-NF-SMM-02

#### **SPECIFICATIONS**

Frequency: DC - 18.0 GHz

VSWR: 1.20 max Impedance: 50 Ohms

Finish: Passivated Stainless Steel