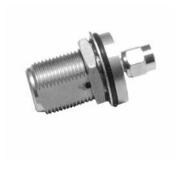

## N Bulkhead Female Jack to SMA Female Jack

#### **Model Number**

**ADT-2840-NF-SMF-02** 

#### **SPECIFICATIONS**

Frequency: DC - 18.0 GHz

VSWR: 1.20 max Impedance: 50 Ohms

Finish: Passivated Stainless Steel