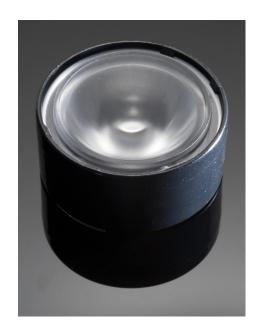

## **DETAILS**

Product Number CP12197\_EVA-D

Family Eva
Type Assembly
Color black
Diameter 37,7 mm
Height 17 mm
Style round
Optic Material PMMA

**Holder Material** 

Fastening glue, screw
Status production ready