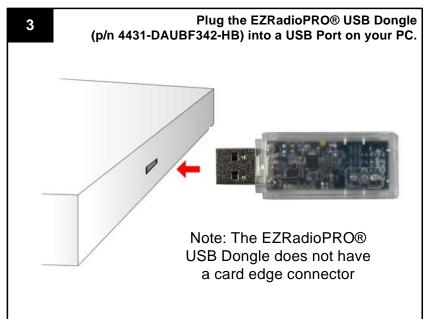

## ENERGY HARVESTING REFERENCE DESIGN QUICK-START GUIDE

## **Step by Step Instructions:**











## **Additional Information:**

For additional information, use the following support resources:

- Energy Harvesting web page at http://www.silabs.com/energy-harvesting
- AN588 Energy Harvesting Reference Design User's Guide
- Si1012 Data Sheet
- EZMacPRO Installer with documentation from www.silabs.com/wirelessmcu

- Latest versions of application notes can be found at http://www.silabs.com/products/mcu/Pages/ApplicationNotes.aspx
- MCU Knowledgebase (available at www.silabs.com → SUPPORT)
- Contact an Applications Engineer using the online information request form (available at www.silabs.com → SUPPORT → Contact Technical Support).