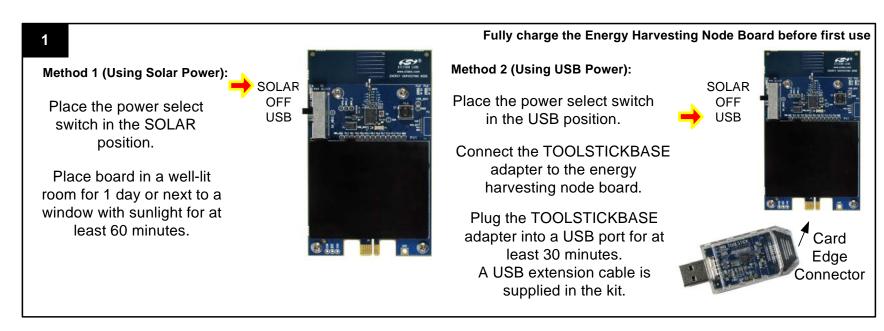

## ENERGY HARVESTING REFERENCE DESIGN QUICK-START GUIDE

## **Step by Step Instructions:**











## **Additional Information:**

For additional information, use the following support resources:

- Energy Harvesting web page at http://www.silabs.com/energy-harvesting
- AN588 Energy Harvesting Reference Design User's Guide
- Si1012 Data Sheet
- EZMacPRO Installer with documentation from www.silabs.com/wirelessmcu

- Latest versions of application notes can be found at http://www.silabs.com/products/mcu/Pages/ApplicationNotes.aspx
- MCU Knowledgebase (available at www.silabs.com → SUPPORT)
- Contact an Applications Engineer using the online information request form (available at www.silabs.com → SUPPORT → Contact Technical Support).