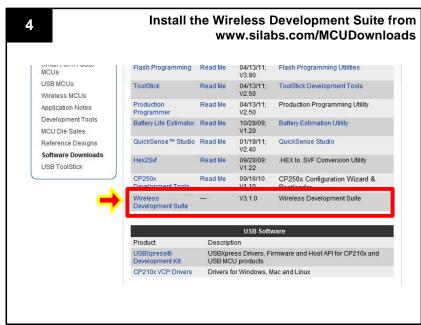

## ENERGY HARVESTING REFERENCE DESIGN QUICK-START GUIDE

## **Step by Step Instructions:**











## **Additional Information:**

For additional information, use the following support resources:

- Energy Harvesting web page at http://www.silabs.com/energy-harvesting
- AN588 Energy Harvesting Reference Design User's Guide
- Si1012 Data Sheet
- EZMacPRO Installer with documentation from www.silabs.com/wirelessmcu

- Latest versions of application notes can be found at http://www.silabs.com/products/mcu/Pages/ApplicationNotes.aspx
- MCU Knowledgebase (available at www.silabs.com → SUPPORT)
- Contact an Applications Engineer using the online information request form (available at www.silabs.com → SUPPORT → Contact Technical Support).