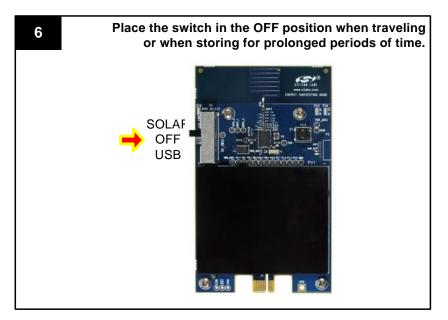

## ENERGY HARVESTING REFERENCE DESIGN QUICK-START GUIDE

## **Step by Step Instructions:**











## **Additional Information:**

For additional information, use the following support resources:

- Energy Harvesting web page at http://www.silabs.com/energy-harvesting
- AN588 Energy Harvesting Reference Design User's Guide
- Si1012 Data Sheet
- EZMacPRO Installer with documentation from www.silabs.com/wirelessmcu

- Latest versions of application notes can be found at http://www.silabs.com/products/mcu/Pages/ApplicationNotes.aspx
- MCU Knowledgebase (available at www.silabs.com → SUPPORT)
- Contact an Applications Engineer using the online information request form (available at www.silabs.com → SUPPORT → Contact Technical Support).